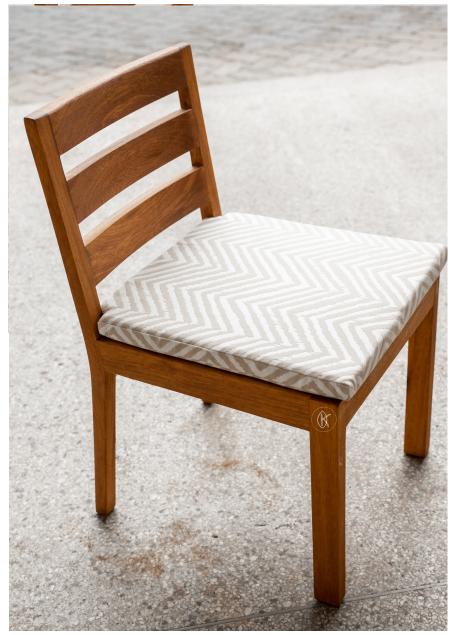

#### WINDSOR CHAIR

Meru oak skirting legs

L X W X D 500mm by 500mm

**AVAILABLE ANY WOOD** 