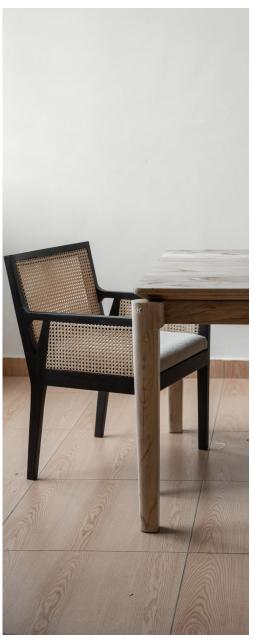

## RATTAN CLASSIC

Solid Mahogany Stained in Black

AVAILABLE IN ANY WOOD

600mm by 520mm

## RATTAN CLASSIC

Solid Mahogany Stained in Black

**AVAILABLE IN ANY WOOD** 