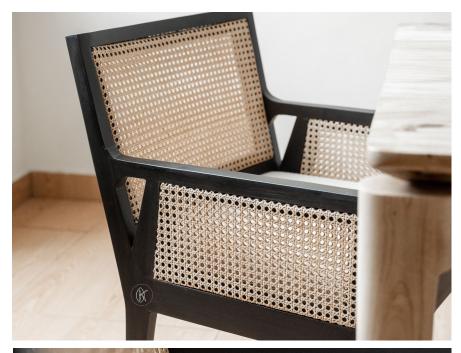

## RATTAN CLASSIC

Solid Mahogany Stained in Black

AVAILABLE IN ANY WOOD

600mm by 520mm

## RATTAN CLASSIC

Solid Mahogany Stained in Black

**AVAILABLE IN ANY WOOD** 