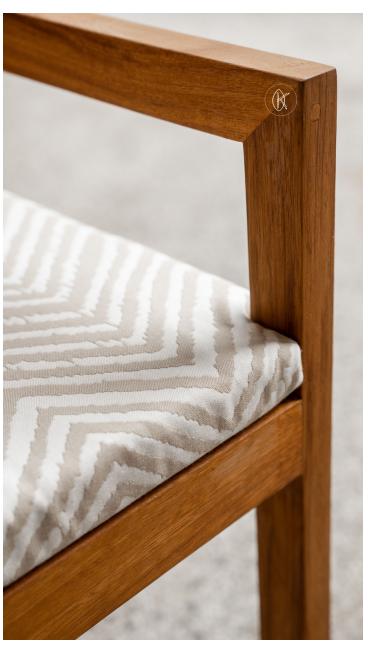

#### **HOLLOW CHAIRS**

Elgon Teak legs with boucle material

AVAILABLE IN ANY WOOD