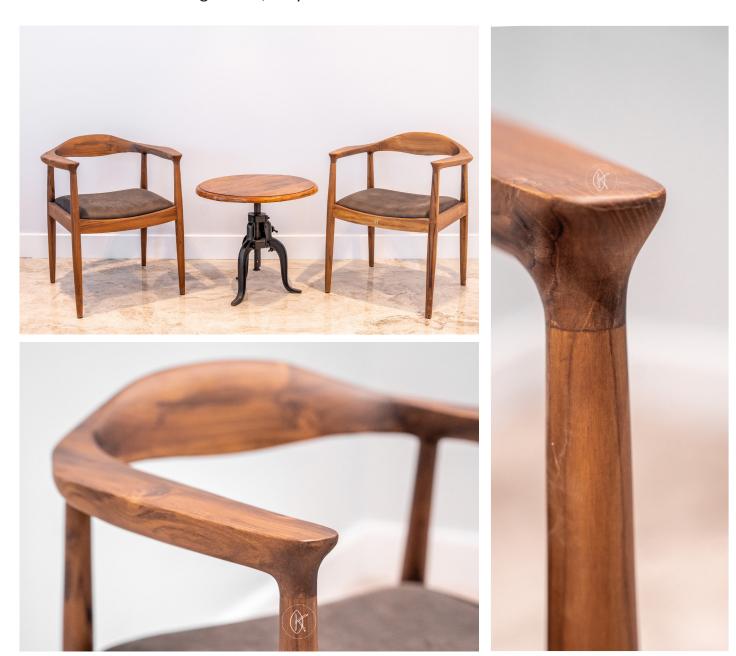

## HANS WEGNER CHAIR

Hans Wegner Kennedy Armchair replica Solid Teak sold as a single chair, fully assembled.

520mm by 500mm x 460 SHmm SUDANESE TEAK

CAN BE MADE IN ANY WOOD