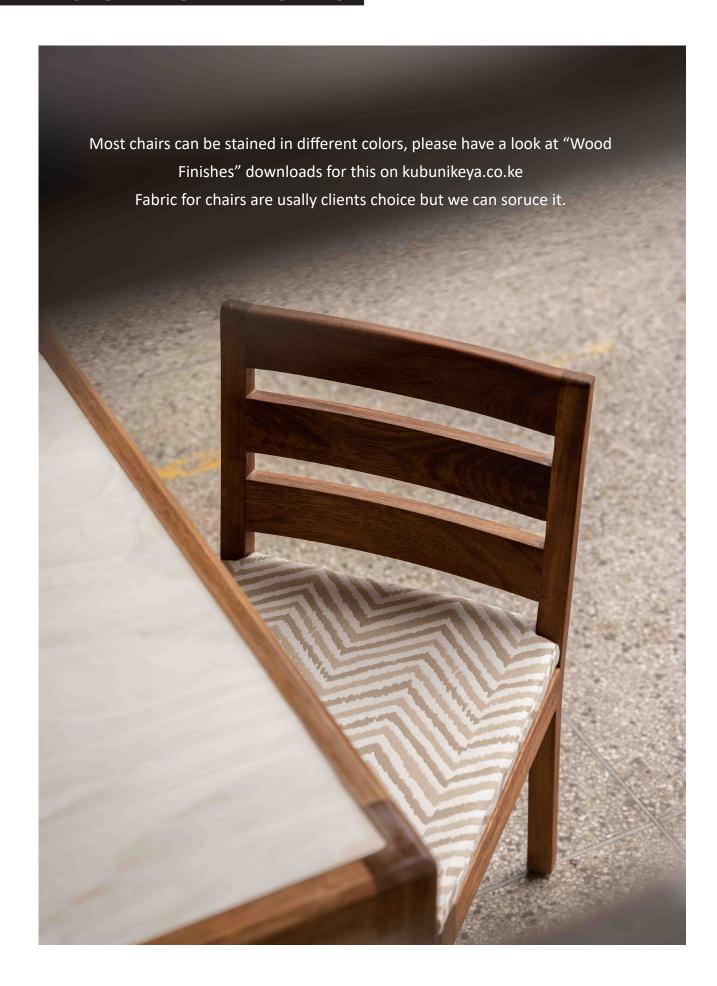

## **ROUND BACK CHAIRS**

Artifical Leather seats made in Meru oak

520mm by 520mm

**AVAILABLE IN ANY WOOD** 