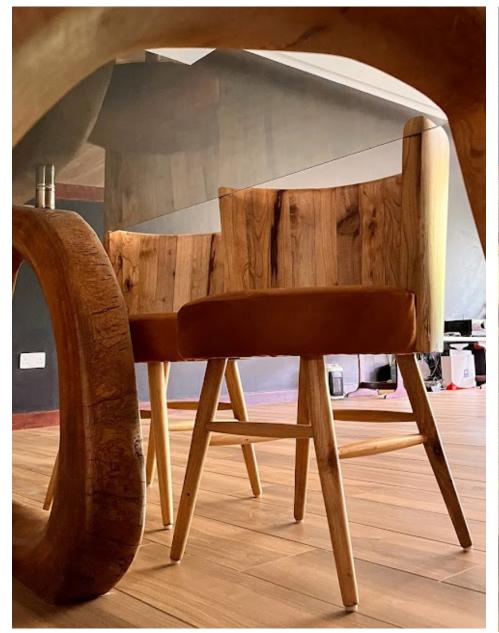

#### CURVED ARM CHANDIGARH CHAIR

Hand woven Chair - Replica of the shape of Orignal Pieter Jenne Chair

520mm by 500mm x 460 SHmm MAHOGANY

CAN BE MADE IN ANY TIMBER