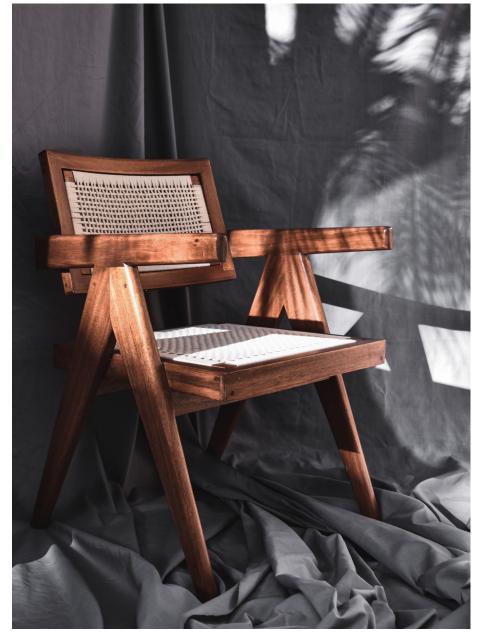

#### CURVED ARM CHANDIGARH CHAIR

Hand woven Chair - Replica of the shape of Orignal Pieter Jenne Chair

520mm by 500mm x 460 SHmm MAHOGANY

CAN BE MADE IN ANY TIMBER