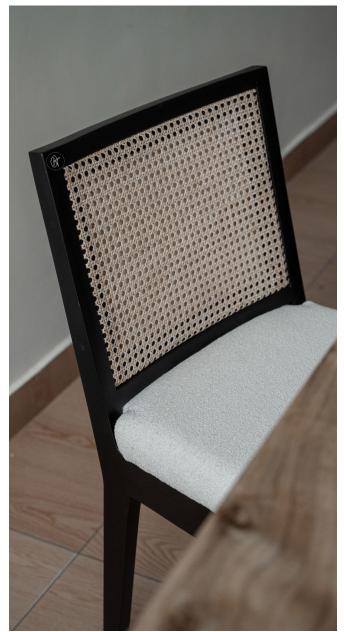

## RATTAN CLASSIC

Solid Mahogany Stained in Black

AVAILABLE IN ANY WOOD

600mm by 520mm

## RATTAN CLASSIC

Solid Mahogany Stained in Black

**AVAILABLE IN ANY WOOD** 