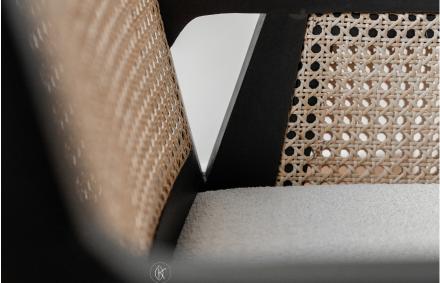

## RATTAN CLASSIC

Solid Mahogany Stained in Black

AVAILABLE IN ANY WOOD

600mm by 520mm

## RATTAN CLASSIC

Solid Mahogany Stained in Black

**AVAILABLE IN ANY WOOD** 