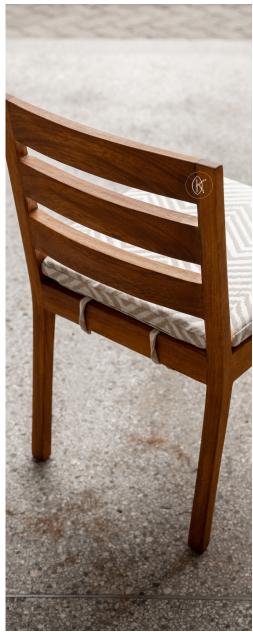

#### WINDSOR CHAIR

Meru oak skirting legs

L X W X D 500mm by 500mm

**AVAILABLE ANY WOOD** 