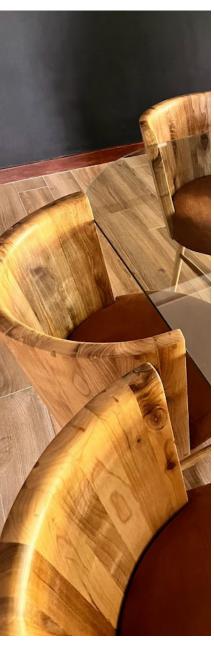

## CHANDIGARH CHAIR SQUARE SHAPED

MVULI in Rattan Replica of the shape of Orignal Pieter Jenne Chair

520mm by 500mm x 460 SHmm Mvuli

**AVAILABLE IN ANY WOOD** 

## CHANDIGARH CHAIR SQUARE SHAPED

MVULI in Rattan Replica of the shape of Orignal Pieter Jenne Chair

520mm by 500mm x 460 SHmm MAHOGANY

AVAILABLE IN VENEER OR ANY WOOD