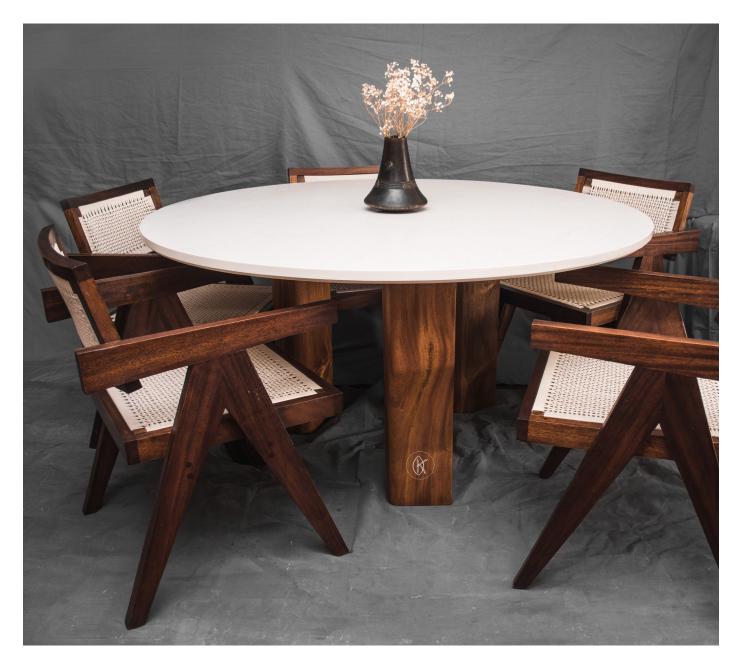

#### CURVED ARM CHANDIGARH CHAIR

Hand woven Chair - Replica of the shape of Orignal Pieter Jenne Chair

520mm by 500mm x 460 SHmm MAHOGANY

CAN BE MADE IN ANY TIMBER

## CHANDIGARH CHAIR SQUARE SHAPED

MVULI in Rattan Replica of the shape of Orignal Pieter Jenne Chair

520mm by 500mm x 460 SHmm Mvuli

**AVAILABLE IN ANY WOOD** 

## CHANDIGARH CHAIR SQUARE SHAPED

MVULI in Rattan Replica of the shape of Orignal Pieter Jenne Chair

520mm by 500mm x 460 SHmm MAHOGANY

AVAILABLE IN VENEER OR ANY WOOD