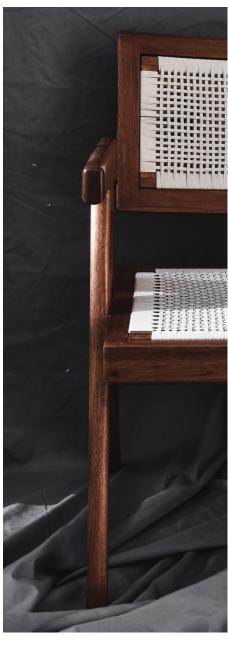

#### CURVED ARM CHANDIGARH CHAIR

Hand woven Chair - Replica of the shape of Orignal Pieter Jenne Chair

520mm by 500mm x 460 SHmm MAHOGANY

CAN BE MADE IN ANY TIMBER