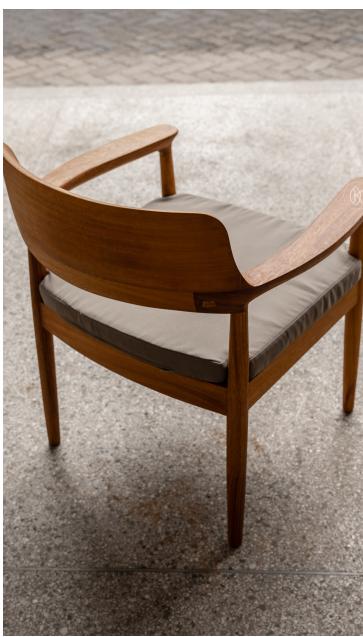

## HANS WEGNER CHAIR

Hans Wegner Kennedy Armchair replica Solid Teak sold as a single chair, fully assembled.

520mm by 500mm x 460 SHmm SUDANESE TEAK

CAN BE MADE IN ANY WOOD