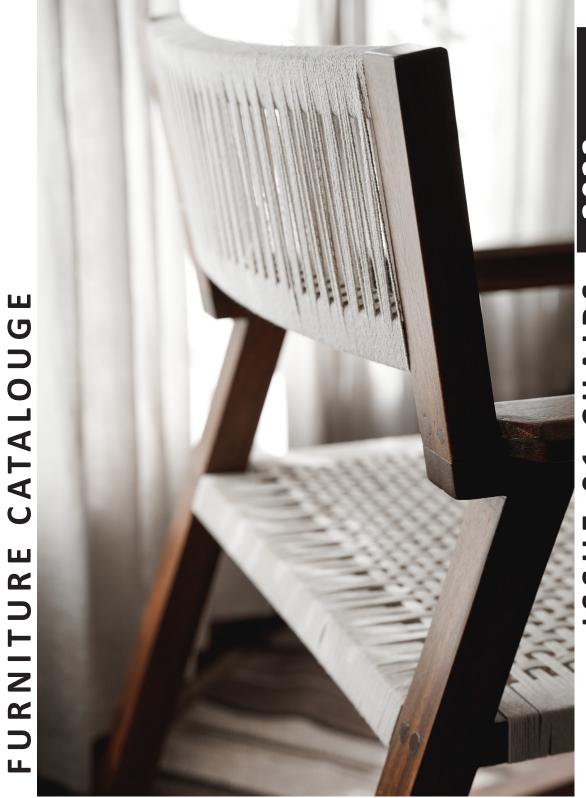

# KUBUNI

ISSUE 01 CHAIRS

2023

#### CURVED ARM CHANDIGARH CHAIR

Hand woven Chair - Replica of the shape of Orignal Pieter Jenne Chair

520mm by 500mm x 460 SHmm MAHOGANY

CAN BE MADE IN ANY TIMBER