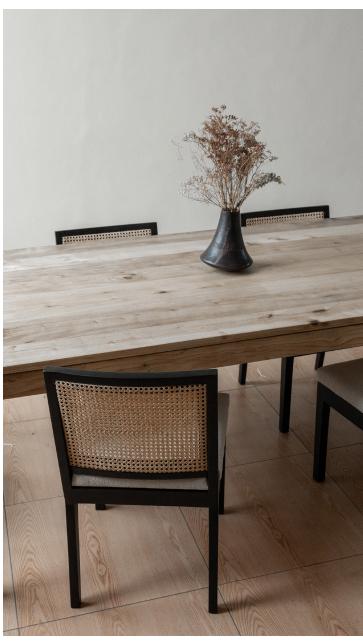

## RATTAN CLASSIC

Solid Mahogany Stained in Black

AVAILABLE IN ANY WOOD

600mm by 520mm

## RATTAN CLASSIC

Solid Mahogany Stained in Black

**AVAILABLE IN ANY WOOD** 