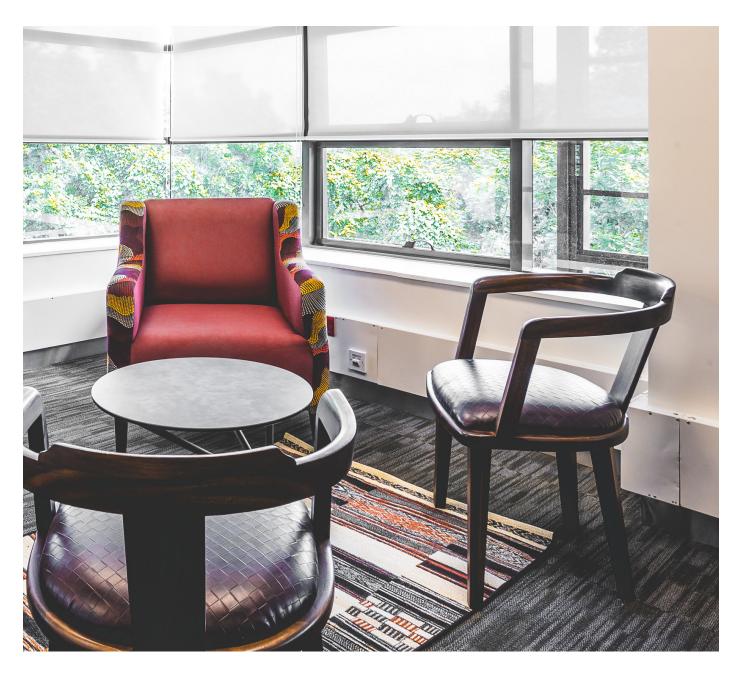

## **ROUND BACK CHAIRS**

Artifical Leather seats made in Meru oak

520mm by 520mm

**AVAILABLE IN ANY WOOD** 