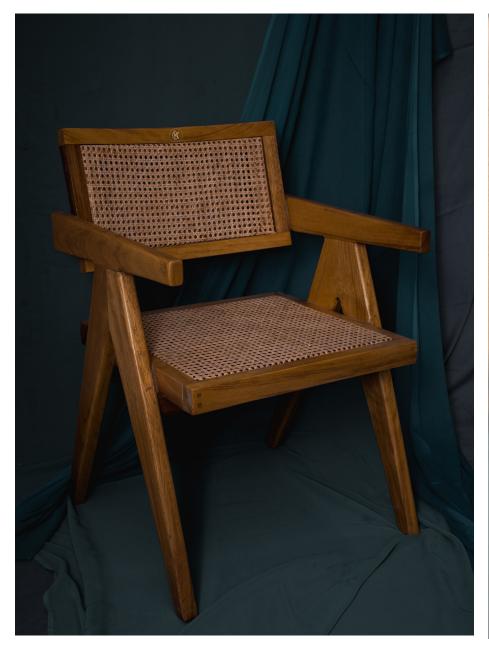

#### CURVED ARM CHANDIGARH CHAIR

Hand woven Chair - Replica of the shape of Orignal Pieter Jenne Chair

520mm by 500mm x 460 SHmm MAHOGANY

CAN BE MADE IN ANY TIMBER