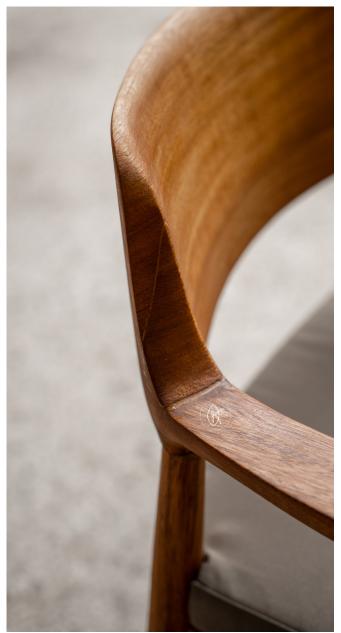

## HANS WEGNER CHAIR

Hans Wegner Kennedy Armchair replica Solid Teak sold as a single chair, fully assembled.

520mm by 500mm x 460 SHmm SUDANESE TEAK

CAN BE MADE IN ANY WOOD