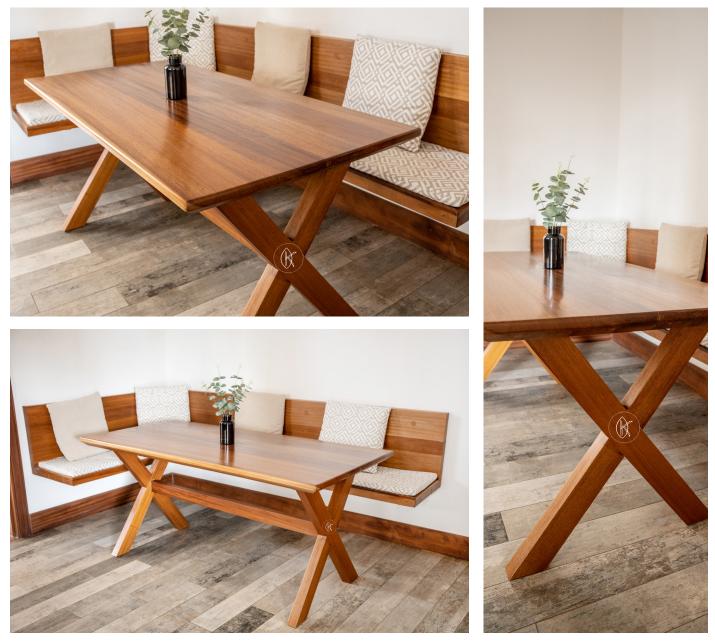

### **KITCHEN NOOK TABLE - 4 SEATER**

#### Solid mvuli

L X W X D 2400mm by 700mm x 760mm