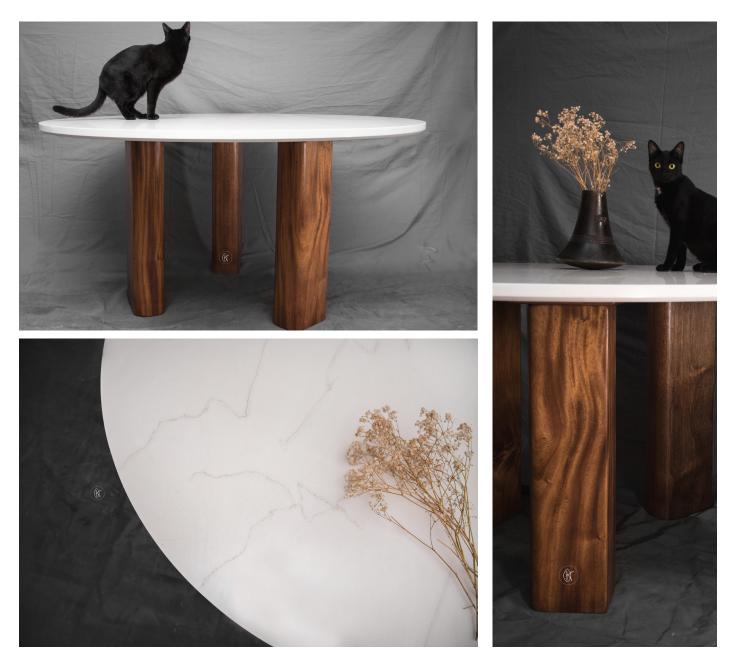

## STONE TOP 3 LEG TABLE

Mahogany solid woodlegs with corian table top

L X W X D 1500mm by 1500mm x 760mm

CAN BE MADE IN ANY TIMBER

www.kubunikenya.co.ke