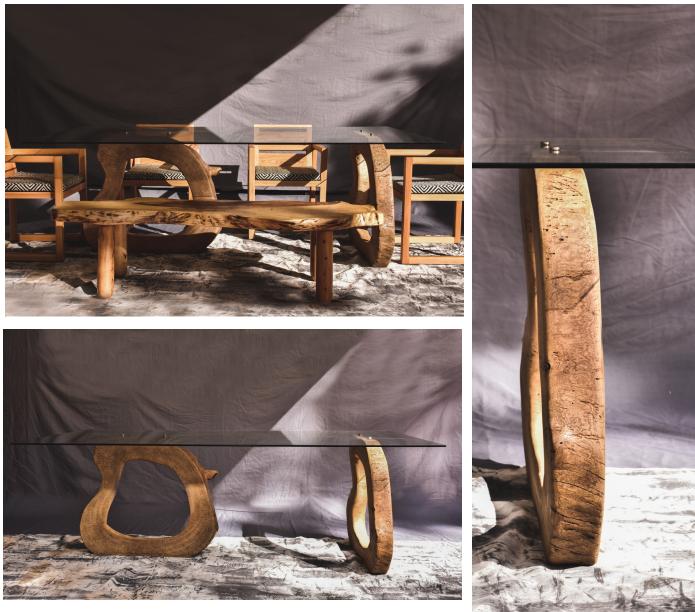

# **GLASS TOP TIMELESS TABLE**

#### Solid Meru Oak with 3 legs laith Table with Lazy Suzy

L X W X D 2400mm by 1100mm x 760mm