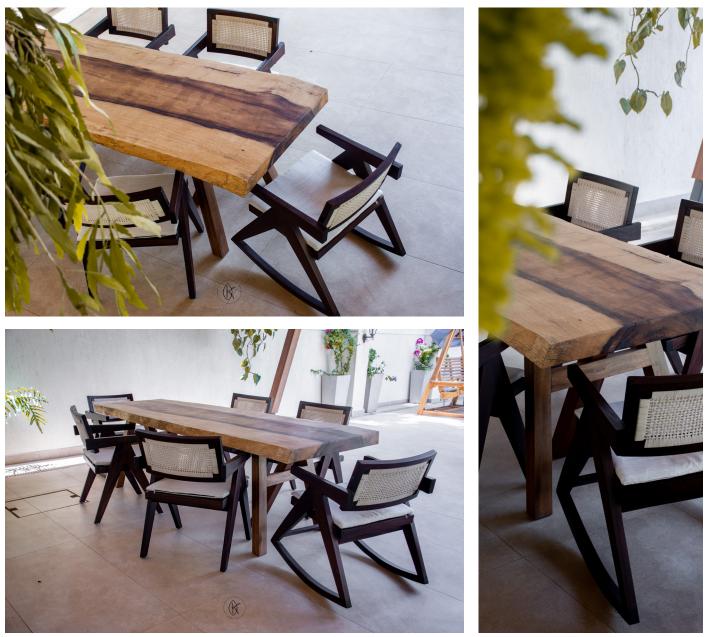

# LIVE EDGE DINING TABLE

One time timeless table

L X W X D 2400mm by 700mm x 760mm