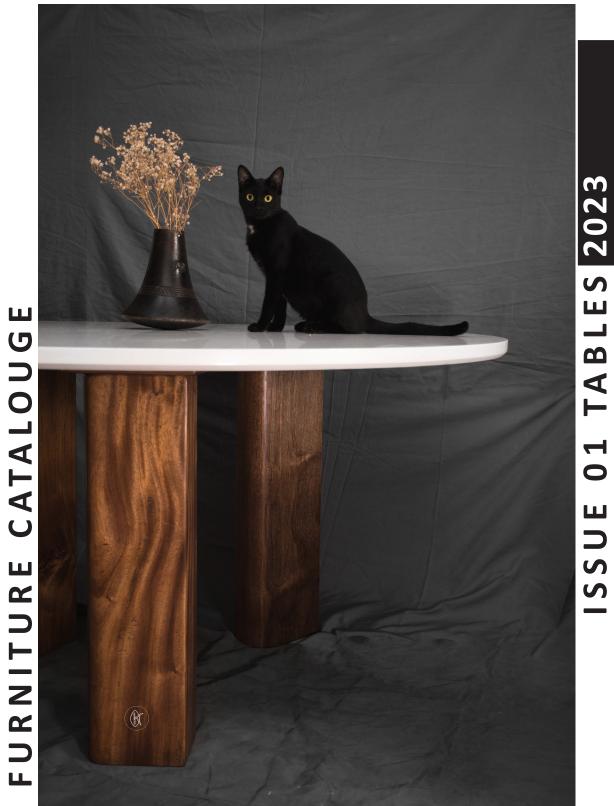

## STONE TOP 3 LEG TABLE

Mahogany solid woodlegs with corian table top

L X W X D 1500mm by 1500mm x 760mm

CAN BE MADE IN ANY TIMBER

www.kubunikenya.co.ke