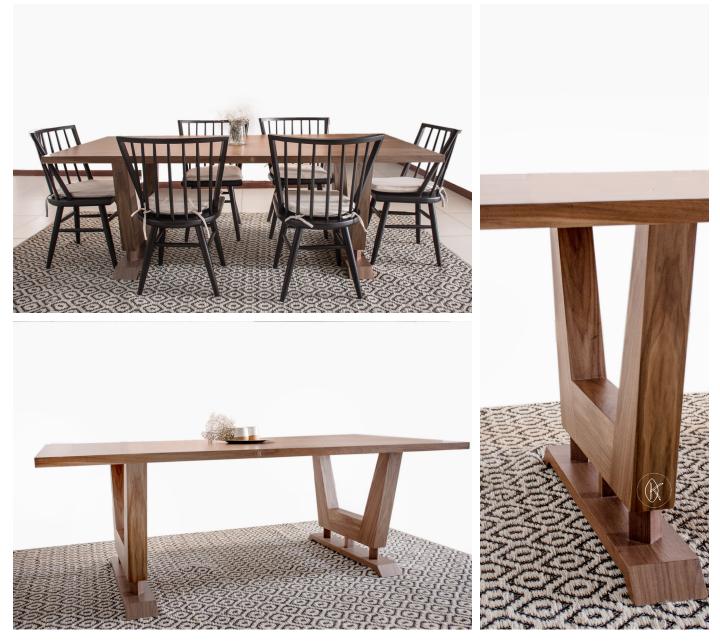

## **SLOPE TABLE**

#### Walnut Veneered Table

L X W X D 1600mm by 1000mm x 760mm