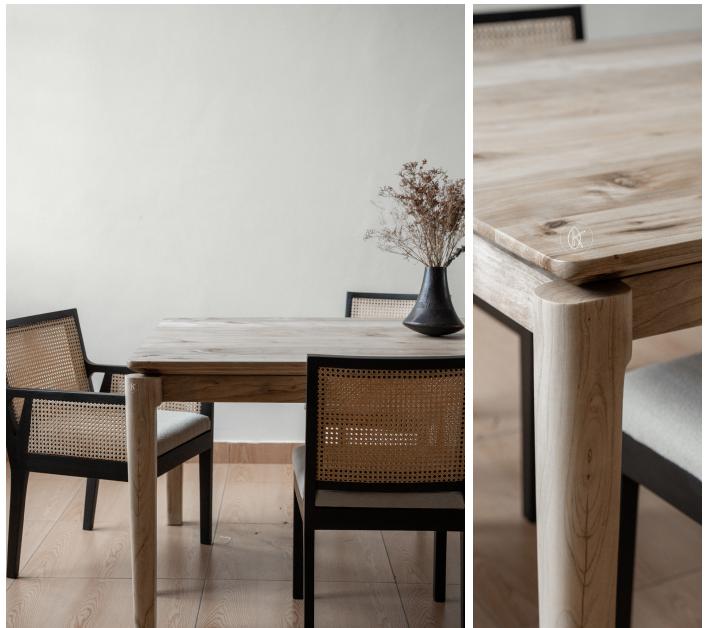

# MERU OAK CLEAN MODERN TABLE

#### Solid Meru oak top with edge detail

L X W X D 2400mm by 1100mm x 760mm