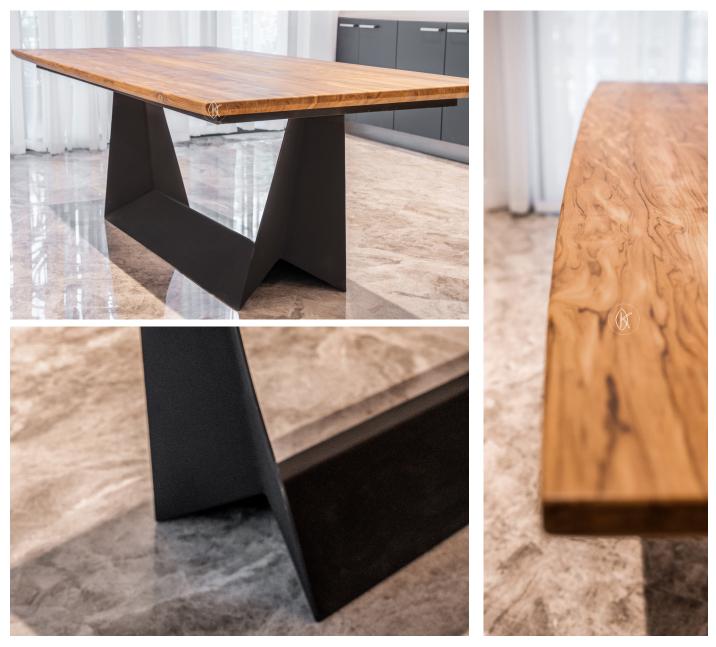

# SUDANESE TEAK MODERN TABLE

Sudanese Teak top with Metal powder coated legs

L X W X D 2400mm by 1100mm x 760mm

AVAILABLE IN VENEER OR ANY WOOD

www.kubunikenya.co.ke