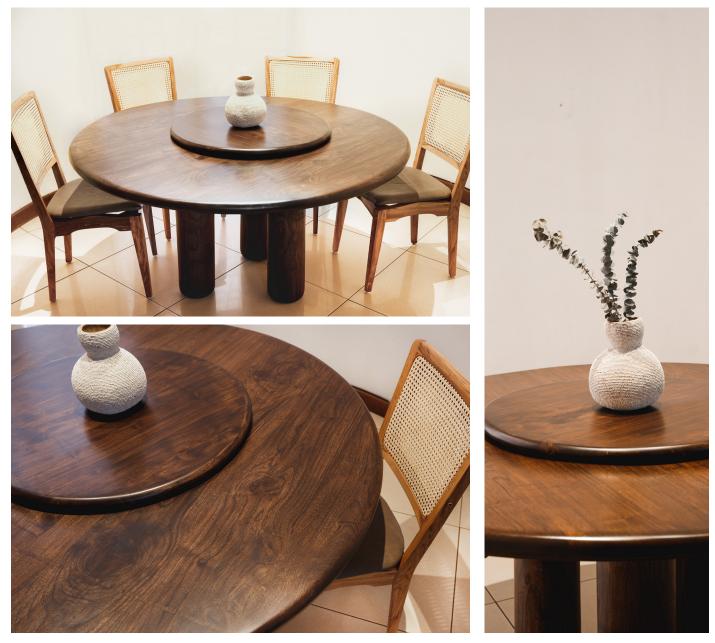

# MERU OAK TABLE 3 LEGGED

Solid Meru Oak with 3 legs laith Table with Lazy Suzy

L X W X D 1500mm by 1500mm x 760mm

#### Solid Meru Oak with 3 legs laith Table with Lazy Suzy

L X W X D 2400mm by 1100mm x 760mm