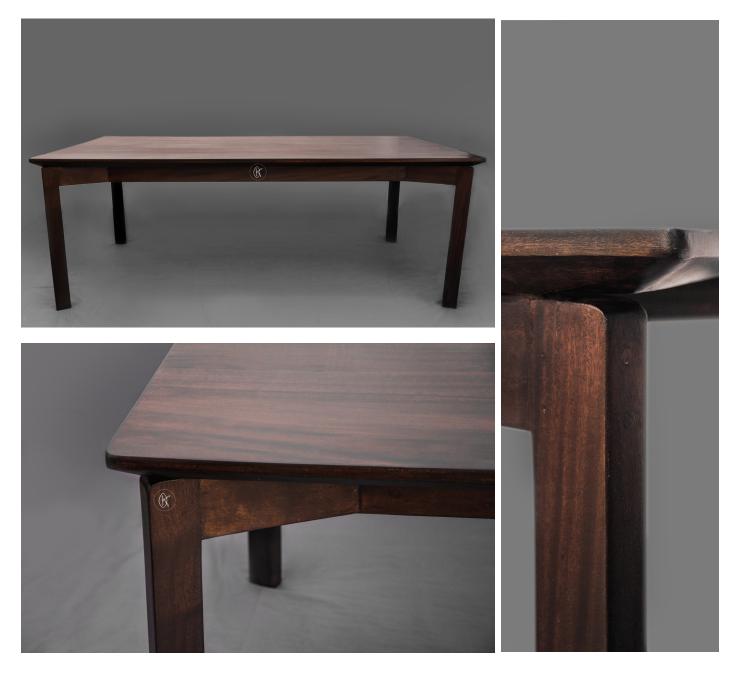

# MID-CENTURY MAHOGANY TABLE

Walnut stained solid woodlegs.

L X W X D 2400mm by 1000mm x 760mm SOLID MAHOGANY CAN BE MADE IN ANY TIMBER