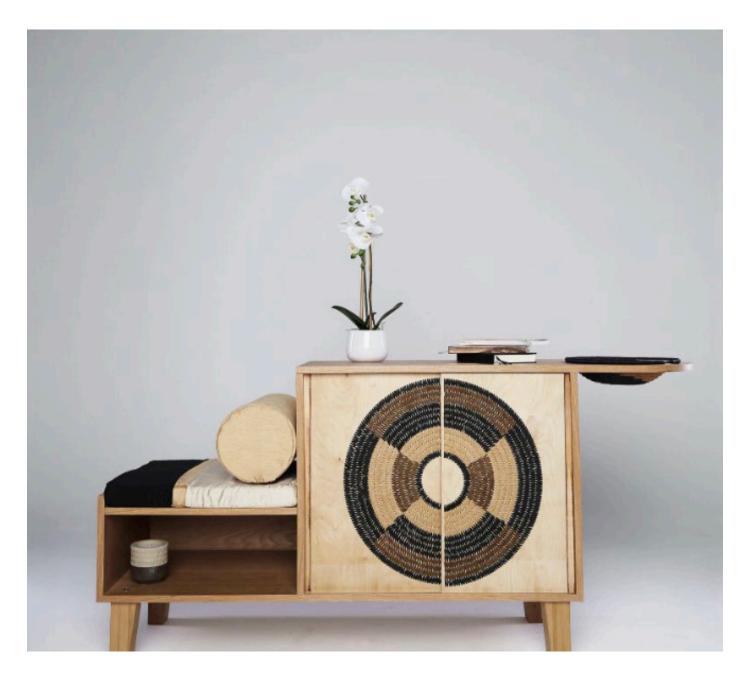

AILABLE IN ANY WOOD** 



## **ELGON TEAK WITH RATTAN**

Artifical Leather seats made in Meru oak



**AVAILABLE IN ANY WOOD** 



## **GLASS CONTEMPORARY TABLE**



CAN BE MADE IN ANY WOOD



## MIDCENTRUY GLASS TABLE

Hand woven Chair - Replica of the shape of Orignal Pieter Jenne Chair





CAN BE MADE IN ANY TIMBER



#### **CONSOLE WITH RATTAN**

Hans Wegner Kennedy Armchair replica Solid Teak sold as a single chair, fully assembled.





CAN BE MADE IN ANY WOOD



## DRESSING TABLE

Hand woven Chair - Replica of the shape of Orignal Pieter Jenne Chair



CAN BE MADE IN ANY TIMBER



# S SHAPE CONSOLE





**AVAILABLE IN ANY WOOD** 



# CONTEMPORARY CONSOLE



AVAILABLE IN VENEER OR ANY WOOD



# HAND CARVED SOLID CONSOLE



AVAILABLE IN VENEER OR ANY WOOD



# **KAMBA SIDE BOARD**



AVAILABLE IN VENEER OR ANY WOOD



# **BESPOKE DESIGN**



Contact us at kubunikenya@gmal.com or WhatsApp or via a phone call on +254734064784



#### **TERMS AND CONDITIONS**

- Images provided here are stock / representative only.

  Actual product may vary according to material variance and color.
- 50% advance is to be paid at the time of ordering. Remaining amount including taxes and shipping to be paid before dispatch of the products from our workshop.
- Before shipping of the product, photographs will be sent for confirmation.
- Fabrics are not included in the quoted prices. Differentials are charged extra. Fabrics shown in catalog are subject to availability.
- 1 Year warranty on all products for manufacturing defects and nonaccidental damages.
- •Once order has been placed there