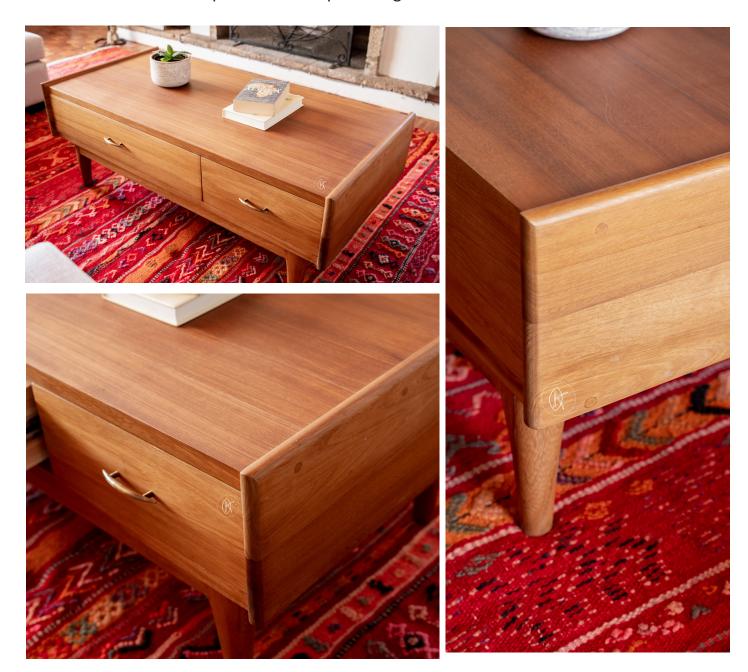

## MIDCENTURY COFFEE TABLE

Hand woven Chair - Replica of the shape of Orignal Pieter Jenne Chair

CAN BE MADE IN ANY TIMBER