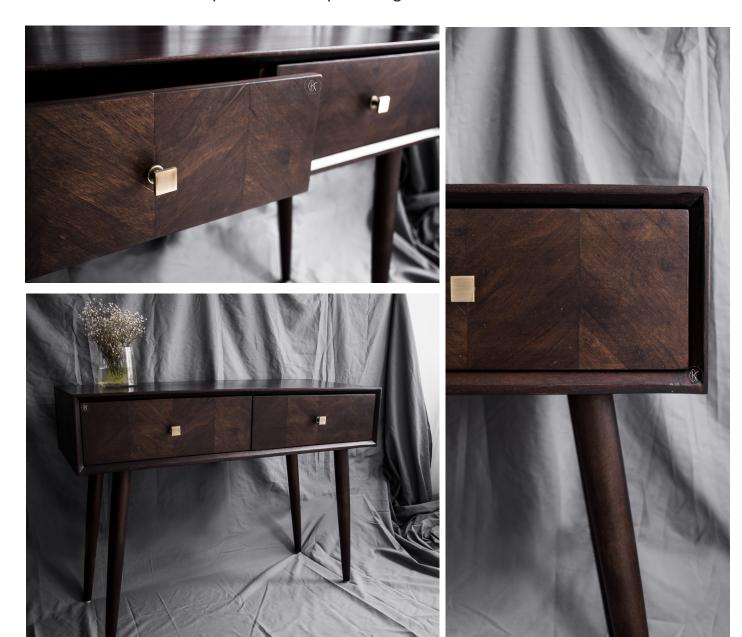

## DRESSING TABLE

Hand woven Chair - Replica of the shape of Orignal Pieter Jenne Chair

CAN BE MADE IN ANY TIMBER