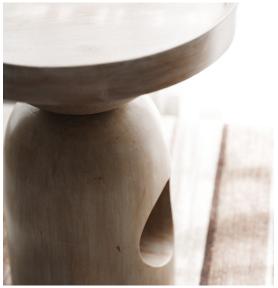

# **CARVED SIDE TABLES**

Elgon Teak legs with boucle material

**AVAILABLE IN ANY WOOD** 