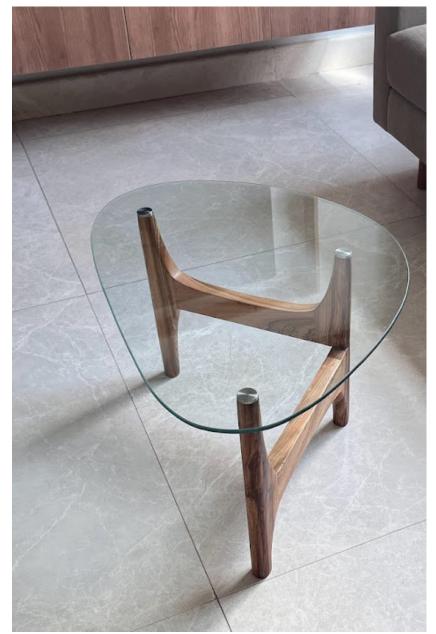

single chair, fully assembled.





CAN BE MADE IN ANY WOOD



## MIDCENTURY COFFEE TABLE

Hand woven Chair - Replica of the shape of Orignal Pieter Jenne Chair



CAN BE MADE IN ANY TIMBER



## MAHOGANY CARVED COFFEE TABLE





**AVAILABLE IN ANY WOOD** 



# STONE TOP TABLE CONTEMPORARY







AVAILABLE IN VENEER OR ANY WOOD



# WHITE WASHED STONE - WOOD

Artifical Leather seats made in Meru oak







**AVAILABLE ANY WOOD** 



# **CARVED SIDE TABLES**

Elgon Teak legs with boucle material





**AVAILABLE IN ANY WOOD** 



## **ELGON TEAK WITH RATTAN**

Artifical Leather seats made in Meru oak



**AVAILABLE IN ANY WOOD** 



## **GLASS CONTEMPORARY TABLE**



CAN BE MADE IN ANY WOOD



## MIDCENTRUY GLASS TABLE

Hand woven Chair - Replica of the shape of Orignal Pieter Jenne Chair





CAN BE MADE IN ANY TIMBER



#### **CONSOLE WITH RATTAN**

Hans Wegner Kennedy Armchair replica Solid Teak sold as a single chair, fully assembled.





CAN BE MADE IN ANY WOOD



## DRESSING TABLE

Hand woven Chair - Replica of the shape of Orignal Pieter Jenne Chair



CAN BE MADE IN ANY TIMBER



# S SHAPE CONSOLE





**AVAILABLE IN ANY WOOD** 



# CONTEMPORARY CONSOLE



AVAILABLE IN VENEER OR ANY WOOD



# HAND CARVED SOLID CONSOLE



AVAILABLE IN VENEER OR ANY WOOD



# **KAMBA SIDE BOARD**



AVAILABLE IN VENEER OR ANY WOOD



# **BESPOKE DESIGN**



Contact us at kubunikenya@gmal.com or WhatsApp or via a phone call on +254734064784



#### **TERMS AND CONDITIONS**

- Images provided here are stock / representative only.

  Actual product may vary according to material varianc