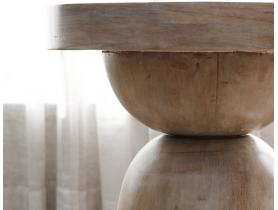

#### MERU OAK CLASSIC COFFEE TABLE

Hans Wegner Kennedy Armchair replica Solid Teak sold as a single chair, fully assembled.

CAN BE MADE IN ANY WOOD