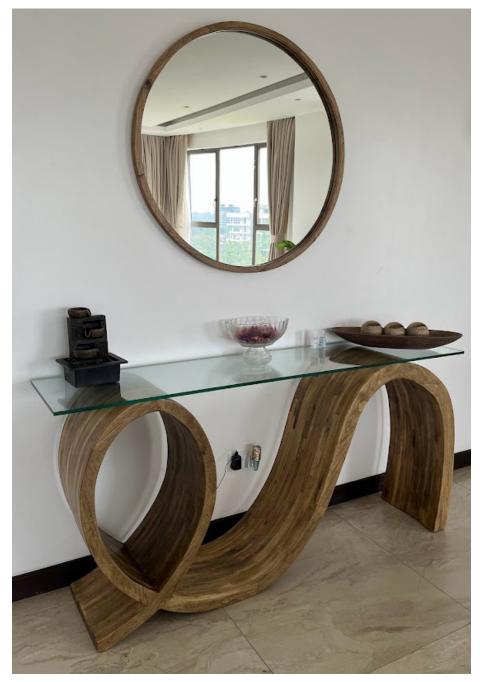

WOOD



# WHITE WASHED STONE - WOOD

Artifical Leather seats made in Meru oak







**AVAILABLE ANY WOOD** 



# **CARVED SIDE TABLES**

Elgon Teak legs with boucle material





**AVAILABLE IN ANY WOOD** 



## **ELGON TEAK WITH RATTAN**

Artifical Leather seats made in Meru oak



**AVAILABLE IN ANY WOOD** 



## **GLASS CONTEMPORARY TABLE**



CAN BE MADE IN ANY WOOD



## MIDCENTRUY GLASS TABLE

Hand woven Chair - Replica of the shape of Orignal Pieter Jenne Chair





CAN BE MADE IN ANY TIMBER



#### **CONSOLE WITH RATTAN**

Hans Wegner Kennedy Armchair replica Solid Teak sold as a single chair, fully assembled.





CAN BE MADE IN ANY WOOD



## DRESSING TABLE

Hand woven Chair - Replica of the shape of Orignal Pieter Jenne Chair



CAN BE MADE IN ANY TIMBER



# S SHAPE CONSOLE





**AVAILABLE IN ANY WOOD** 



# CONTEMPORARY CONSOLE



AVAILABLE IN VENEER OR ANY WOOD



# HAND CARVED SOLID CONSOLE



AVAILABLE IN VENEER OR ANY WOOD



# **KAMBA SIDE BOARD**



AVAILABLE IN VENEER OR ANY WOOD



# **BESPOKE DESIGN**



Contact us at kubunikenya@gmal.com or WhatsApp or via a phone call on +254734064784



#### **TERMS AND CONDITIONS**

- Images provided here are stock / representative only.

  Actual product may vary according to material variance and color.
- 50% advance is to be paid at the time of ordering. Remaining amount including taxes and shipping to be paid before dispatch of the products from our workshop.
- Before shipping of the product, photographs will be sent for confirmation.
- Fabrics are not included in the quoted prices. Differentials are charge