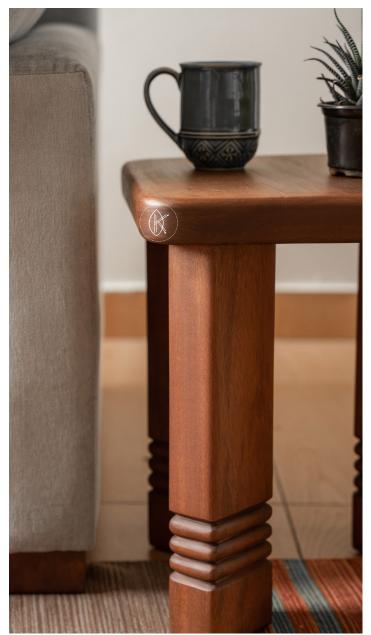

# **CARVED SIDE TABLES**

Elgon Teak legs with boucle material

**AVAILABLE IN ANY WOOD** 