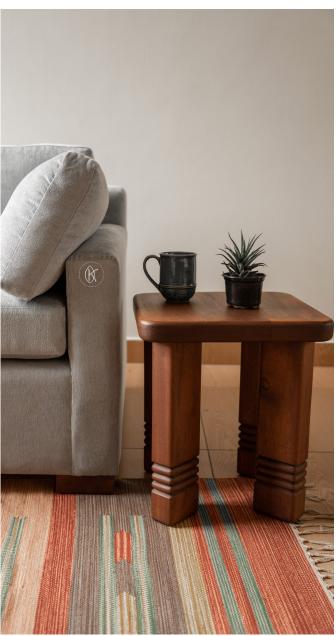

# **CARVED SIDE TABLES**

Elgon Teak legs with boucle material

**AVAILABLE IN ANY WOOD** 