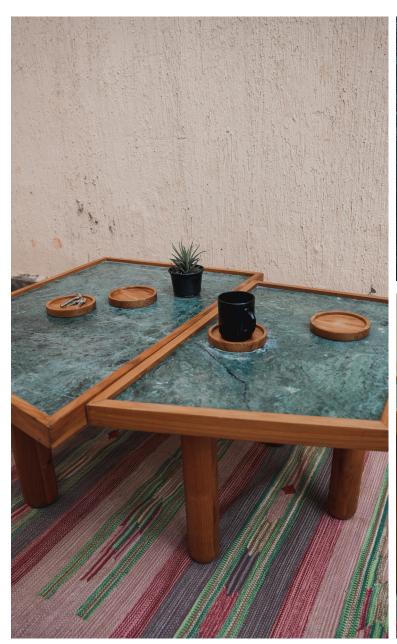

s of furniture ranging between living, dining, bedroom and workspaces, along with wall decor and artefacts.

We like to support support local furniture makers and artisans in Kenya as I believe WE have the skills and resources. #buykenyabuildkenya

I believe with your support and orders, I will be helping you make that small contribution to economic and social sustainability here in Kenya.



# WOOD OPTIONS



#### MERU OAK CLASSIC COFFEE TABLE

Hans Wegner Kennedy Armchair replica Solid Teak sold as a single chair, fully assembled.





CAN BE MADE IN ANY WOOD



## MIDCENTURY COFFEE TABLE

Hand woven Chair - Replica of the shape of Orignal Pieter Jenne Chair



CAN BE MADE IN ANY TIMBER



## MAHOGANY CARVED COFFEE TABLE





**AVAILABLE IN ANY WOOD** 



# STONE TOP TABLE CONTEMPORARY







AVAILABLE IN VENEER OR ANY WOOD



# WHITE WASHED STONE - WOOD

Artifical Leather seats made in Meru oak







**AVAILABLE ANY WOOD** 



# **CARVED SIDE TABLES**

Elgon Teak legs with boucle material





**AVAILABLE IN ANY WOOD** 



## **ELGON TEAK WITH RATTAN**

Artifical Leather seats made in Meru oak



**AVAILABLE IN ANY WOOD** 



## **GLASS CONTEMPORARY TABLE**



CAN BE MADE IN ANY WOOD



## MIDCENTRUY GLASS TABLE

Hand woven Chair - Replica of the shape of Orignal Pieter Jenne Chair





CAN BE MADE IN ANY TIMBER



#### **CONSOLE WITH RATTAN**

Hans Wegner Kennedy Armchair replica Solid Teak sold as a single chair, fully assembled.





CAN BE MADE IN ANY WOOD



## DRESSING TABLE

Hand woven Chair - Replica of the shape of Orignal Pieter Jenne Chair



CAN BE MADE IN A