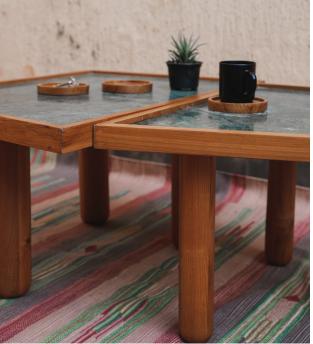

furniture ranging between living, dining, bedroom and workspaces, along with wall decor and artefacts.

We like to support support local furniture makers and artisans in Kenya as I believe WE have the skills and resources. #buykenyabuildkenya

I believe with your support and orders, I will be helping you make that small contribution to economic and social sustainability here in Kenya.



# WOOD OPTIONS



#### MERU OAK CLASSIC COFFEE TABLE

Hans Wegner Kennedy Armchair replica Solid Teak sold as a single chair, fully assembled.





CAN BE MADE IN ANY WOOD



## MIDCENTURY COFFEE TABLE

Hand woven Chair - Replica of the shape of Orignal Pieter Jenne Chair



CAN BE MADE IN ANY TIMBER



## MAHOGANY CARVED COFFEE TABLE





**AVAILABLE IN ANY WOOD** 



# STONE TOP TABLE CONTEMPORARY







AVAILABLE IN VENEER OR ANY WOOD



# WHITE WASHED STONE - WOOD

Artifical Leather seats made in Meru oak







**AVAILABLE ANY WOOD** 



# **CARVED SIDE TABLES**

Elgon Teak legs with boucle material





**AVAILABLE IN ANY WOOD** 



## **ELGON TEAK WITH RATTAN**

Artifical Leather seats made in Meru oak



**AVAILABLE IN ANY WOOD** 



## **GLASS CONTEMPORARY TABLE**



CAN BE MADE IN ANY WOOD



## MIDCENTRUY GLASS TABLE

Hand woven Chair - Replica of the shape of Orignal Pieter Jenne Chair





CAN BE MADE IN ANY TIMBER



#### **CONSOLE WITH RATTAN**

Hans Wegner Kennedy Armchair replica Solid Teak sold as a single chair, fully assembled.





CAN BE MADE IN ANY WOOD



## DRESSING TABLE

Hand woven Chair - Replica of the shape of Orignal Pieter Jenne Chair



CAN BE MADE IN ANY T