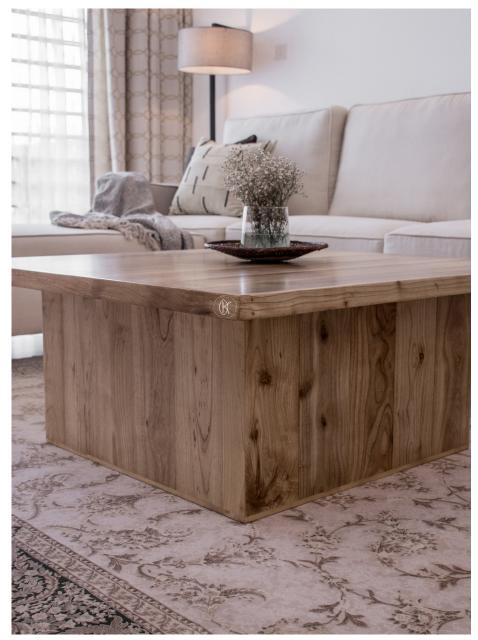

#### MERU OAK CLASSIC COFFEE TABLE

Hans Wegner Kennedy Armchair replica Solid Teak sold as a single chair, fully assembled.

CAN BE MADE IN ANY WOOD