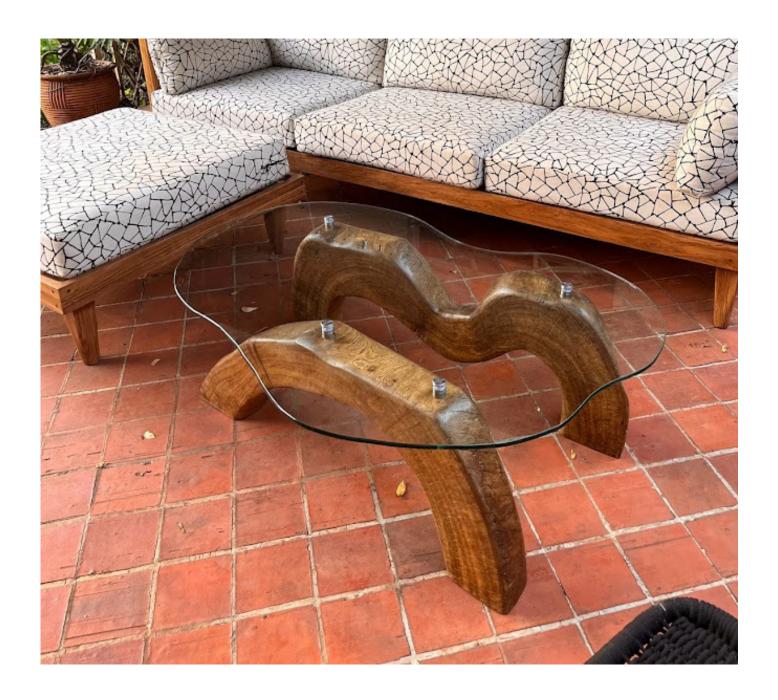

e in Kenya.



# WOOD OPTIONS



#### MERU OAK CLASSIC COFFEE TABLE

Hans Wegner Kennedy Armchair replica Solid Teak sold as a single chair, fully assembled.





CAN BE MADE IN ANY WOOD



## MIDCENTURY COFFEE TABLE

Hand woven Chair - Replica of the shape of Orignal Pieter Jenne Chair



CAN BE MADE IN ANY TIMBER



## MAHOGANY CARVED COFFEE TABLE





**AVAILABLE IN ANY WOOD** 



# STONE TOP TABLE CONTEMPORARY







AVAILABLE IN VENEER OR ANY WOOD



# WHITE WASHED STONE - WOOD

Artifical Leather seats made in Meru oak







**AVAILABLE ANY WOOD** 



# **CARVED SIDE TABLES**

Elgon Teak legs with boucle material





**AVAILABLE IN ANY WOOD** 



## **ELGON TEAK WITH RATTAN**

Artifical Leather seats made in Meru oak



**AVAILABLE IN ANY WOOD** 



## **GLASS CONTEMPORARY TABLE**



CAN BE MADE IN ANY WOOD



## MIDCENTRUY GLASS TABLE

Hand woven Chair - Replica of the shape of Orignal Pieter Jenne Chair





CAN BE MADE IN ANY TIMBER



#### **CONSOLE WITH RATTAN**

Hans Wegner Kennedy Armchair replica Solid Teak sold as a single chair, fully assembled.





CAN BE MADE IN ANY WOOD



## DRESSING TABLE

Hand woven Chair - Replica of the shape of Orignal Pieter Jenne Chair



CAN BE MADE IN ANY TIMBER



# S SHAPE CONSOLE





**AVAILABLE IN ANY WOOD** 



# CONTEMPORARY CONSOLE



AVAILABLE IN VENEER OR ANY WOOD



# HAND CARVED SOLID CONSOLE



AVAILABLE IN VENEER OR ANY WOOD



# **KAMBA SIDE BOARD**



AVAILABLE IN VENEER OR ANY WOOD



# **BESPOKE DESIGN**



Contact us at kubunikenya@gmal.com or WhatsApp or via a phone call on +254734064784



#### **TERMS AND