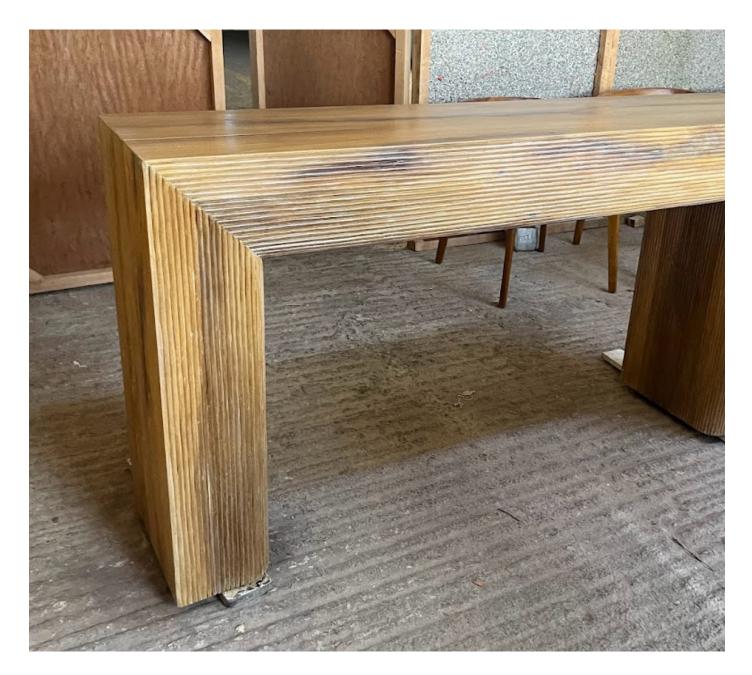

SIDE TABLES**

Elgon Teak legs with boucle material





**AVAILABLE IN ANY WOOD** 



## **ELGON TEAK WITH RATTAN**

Artifical Leather seats made in Meru oak



**AVAILABLE IN ANY WOOD** 



## **GLASS CONTEMPORARY TABLE**



CAN BE MADE IN ANY WOOD



## MIDCENTRUY GLASS TABLE

Hand woven Chair - Replica of the shape of Orignal Pieter Jenne Chair





CAN BE MADE IN ANY TIMBER



#### **CONSOLE WITH RATTAN**

Hans Wegner Kennedy Armchair replica Solid Teak sold as a single chair, fully assembled.





CAN BE MADE IN ANY WOOD



## DRESSING TABLE

Hand woven Chair - Replica of the shape of Orignal Pieter Jenne Chair



CAN BE MADE IN ANY TIMBER



# S SHAPE CONSOLE





**AVAILABLE IN ANY WOOD** 



# CONTEMPORARY CONSOLE



AVAILABLE IN VENEER OR ANY WOOD



# HAND CARVED SOLID CONSOLE



AVAILABLE IN VENEER OR ANY WOOD



# **KAMBA SIDE BOARD**



AVAILABLE IN VENEER OR ANY WOOD



# **BESPOKE DESIGN**



Contact us at kubunikenya@gmal.com or WhatsApp or via a phone call on +254734064784



#### **TERMS AND CONDITIONS**

- Images provided here are stock / representative only.

  Actual product may vary according to material variance and color.
- 50% advance is to be paid at the time of ordering. Remaining amount including taxes and shipping to be paid before dispatch of the products from our workshop.
- Before shipping of the product, photographs will be sent for confirmation.
- Fabrics are not included in the quoted prices. Differentials are charged extra. Fabrics shown in catalog are subject to availability.
- 1 Year warranty on all products for manufacturing defects a