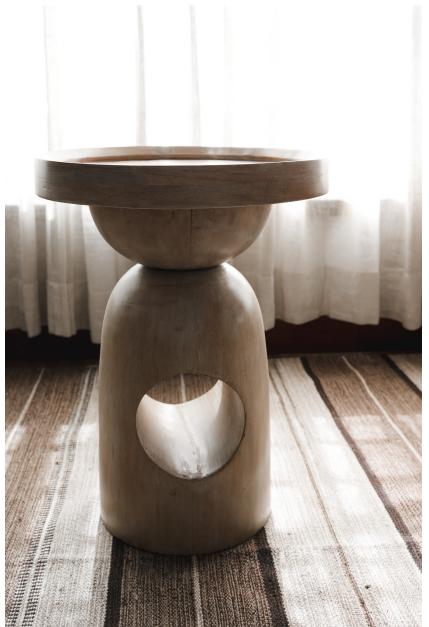

# **CARVED SIDE TABLES**

Elgon Teak legs with boucle material

**AVAILABLE IN ANY WOOD** 