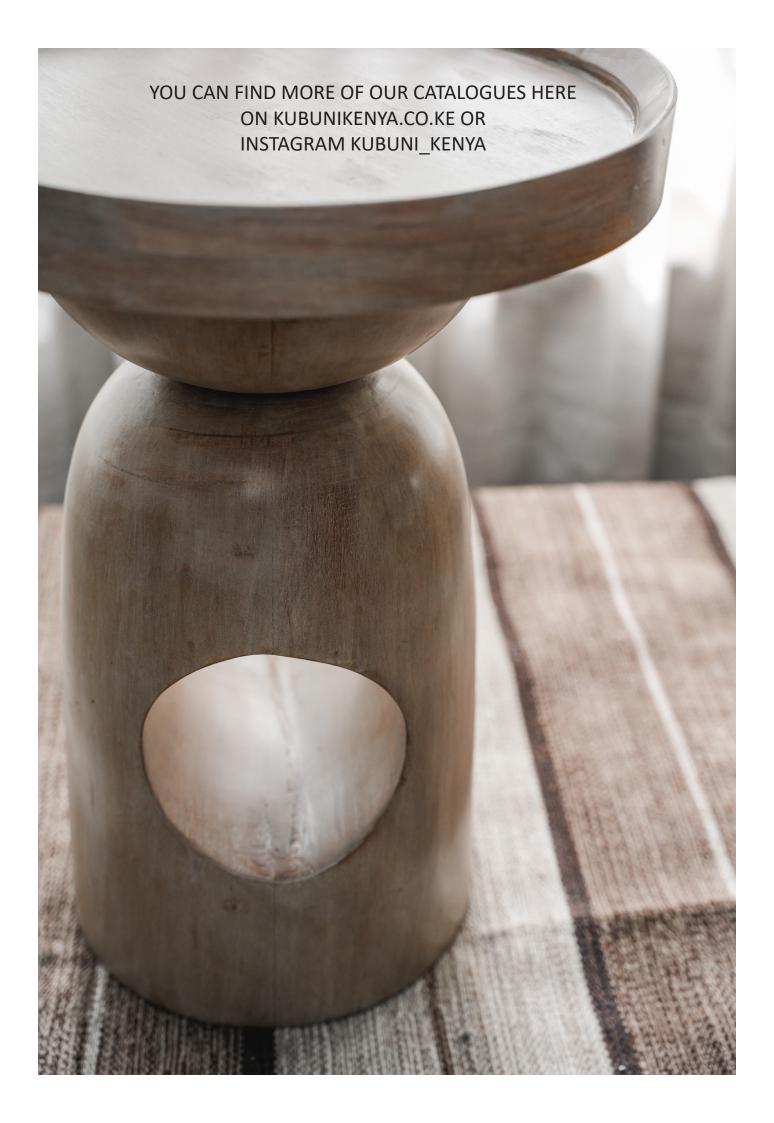

## MIDCENTURY COFFEE TABLE

Hand woven Chair - Replica of the shape of Orignal Pieter Jenne Chair

CAN BE MADE IN ANY TIMBER