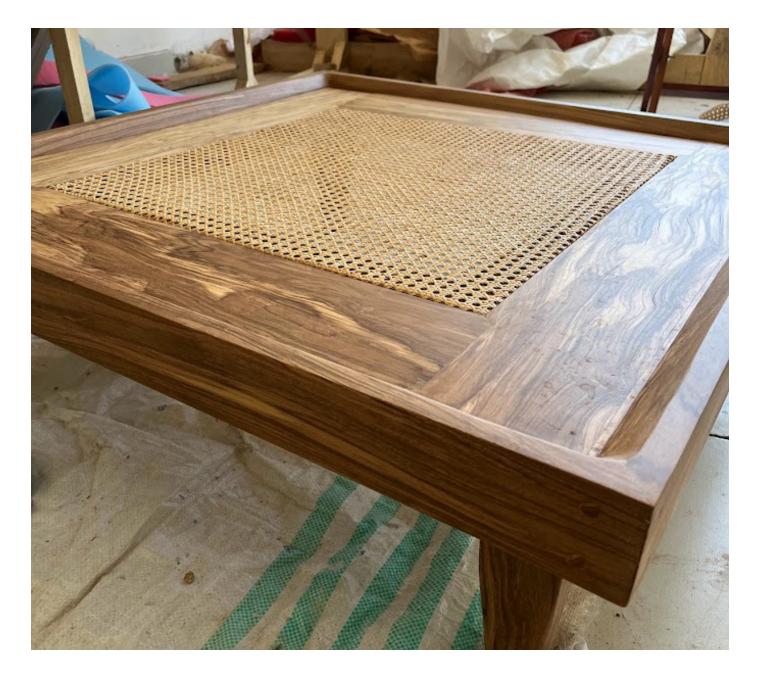

## **ELGON TEAK WITH RATTAN**

Artifical Leather seats made in Meru oak

**AVAILABLE IN ANY WOOD** 