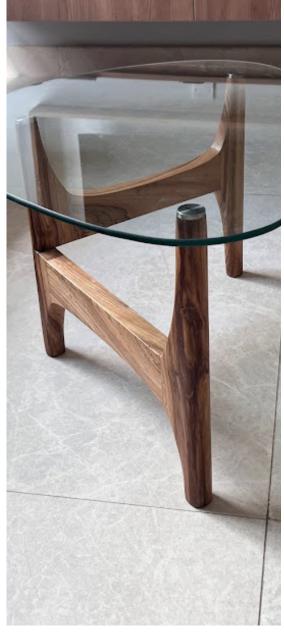

ngle chair, fully assembled.





CAN BE MADE IN ANY WOOD



## MIDCENTURY COFFEE TABLE

Hand woven Chair - Replica of the shape of Orignal Pieter Jenne Chair



CAN BE MADE IN ANY TIMBER



## MAHOGANY CARVED COFFEE TABLE





**AVAILABLE IN ANY WOOD** 



# STONE TOP TABLE CONTEMPORARY







AVAILABLE IN VENEER OR ANY WOOD



# WHITE WASHED STONE - WOOD

Artifical Leather seats made in Meru oak







**AVAILABLE ANY WOOD** 



# **CARVED SIDE TABLES**

Elgon Teak legs with boucle material





**AVAILABLE IN ANY WOOD** 



## **ELGON TEAK WITH RATTAN**

Artifical Leather seats made in Meru oak



**AVAILABLE IN ANY WOOD** 



## **GLASS CONTEMPORARY TABLE**



CAN BE MADE IN ANY WOOD



## MIDCENTRUY GLASS TABLE

Hand woven Chair - Replica of the shape of Orignal Pieter Jenne Chair





CAN BE MADE IN ANY TIMBER



#### **CONSOLE WITH RATTAN**

Hans Wegner Kennedy Armchair replica Solid Teak sold as a single chair, fully assembled.





CAN BE MADE IN ANY WOOD



## DRESSING TABLE

Hand woven Chair - Replica of the shape of Orignal Pieter Jenne Chair



CAN BE MADE IN ANY TIMBER



# S SHAPE CONSOLE





**AVAILABLE IN ANY WOOD** 



# CONTEMPORARY CONSOLE



AVAILABLE IN VENEER OR ANY WOOD



# HAND CARVED SOLID CONSOLE



AVAILABLE IN VENEER OR ANY WOOD



# **KAMBA SIDE BOARD**



AVAILABLE IN VENEER OR ANY WOOD



# **BESPOKE DESIGN**



Contact us at kubunikenya@gmal.com or WhatsApp or via a phone call on +254734064784



#### **TERMS AND CONDITIONS**

- Images provided here are stock / representative only.

  Actual product may vary according to material variance