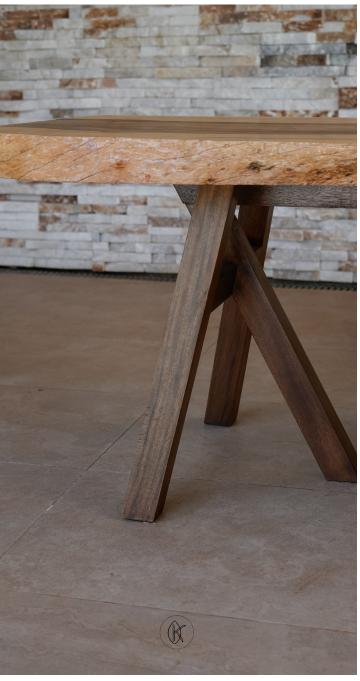

## TABLE WITH LIVE EDGE -LOCAL WOOD

L X W X D 2400mm by 700mm x 760mm

AVAILABLE IN VENEER OR ANY WOOD

You tell. We make.

Provide us with your ideas, sketches, or concepts, and we'll do our best to materialize them.