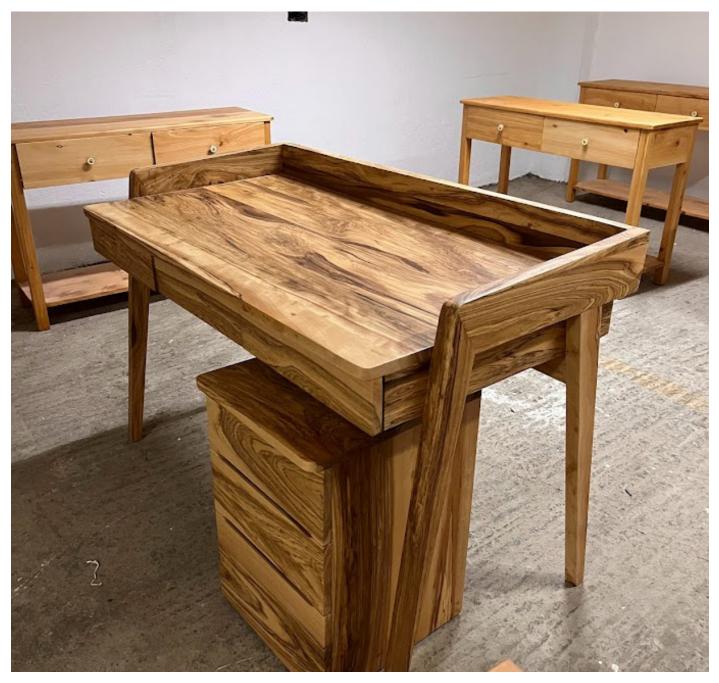

## **MVULI WORK DESK**

#### SOLID MVULI DESK

L X W X D 1680mm by 600mm x 760mm SOLID MVULI

CAN BE MADE IN ANY TIMBER