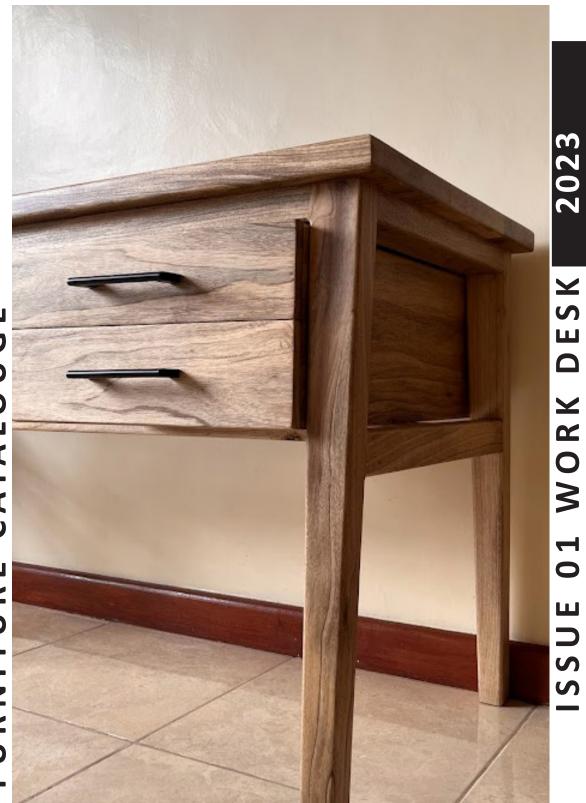

## **MVULI WORK DESK**

#### SOLID MVULI DESK

L X W X D 1680mm by 600mm x 760mm SOLID MVULI

CAN BE MADE IN ANY TIMBER