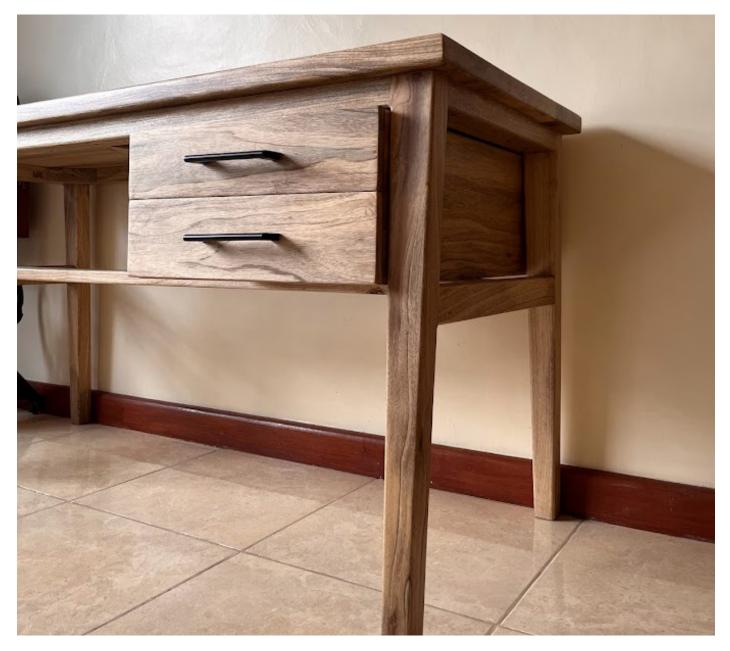

## **MVULI WORK DESK**

#### SOLID MVULI DESK

L X W X D 1680mm by 600mm x 760mm SOLID MVULI

CAN BE MADE IN ANY TIMBER