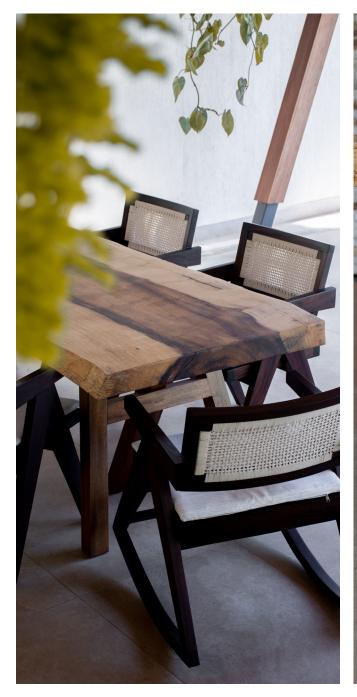

## TABLE WITH LIVE EDGE -LOCAL WOOD

L X W X D 2400mm by 700mm x 760mm

AVAILABLE IN VENEER OR ANY WOOD

You tell. We make.

Provide us with your ideas, sketches, or concepts, and we'll do our best to materialize them.