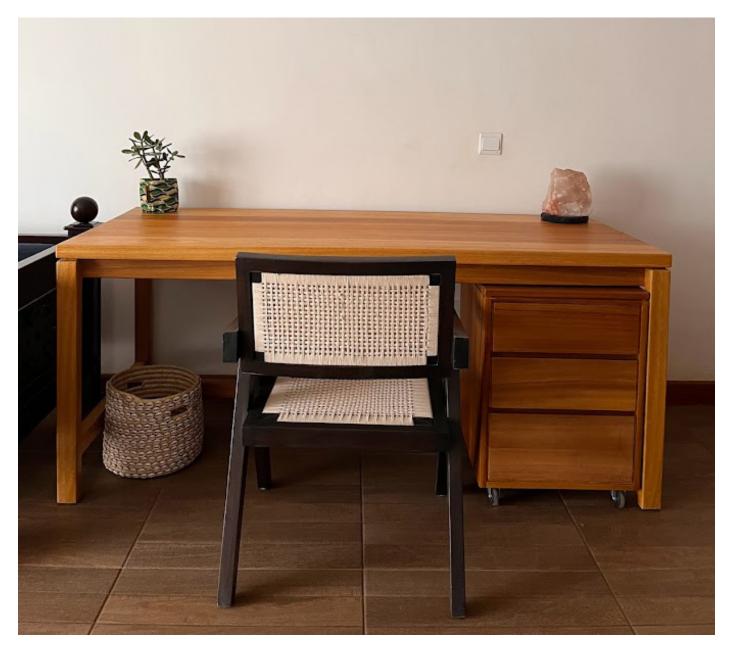

## MERU OAK DESK

#### MERU OAK DESK

L X W X D 1200mm by 500mm x 760mm MERU OAK CAN BE MADE IN ANY TIMBER